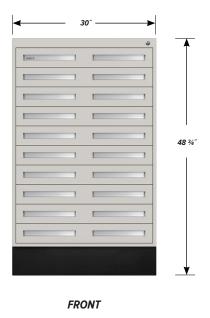

## INTERLOCKING CABINET CI-4801-30

## **CI-4801-30 FEATURES**

## Ten Interlocking "A" Drawers

Drawer Face Dimensions: 28 ½" wide, 4" high, 1" thick. Drawer Body Inside Dimensions: 26" wide, 3" high, 24" deep. Weight Capacity: 180 lbs. each.

PD - CI-4801-30 - v.1.4