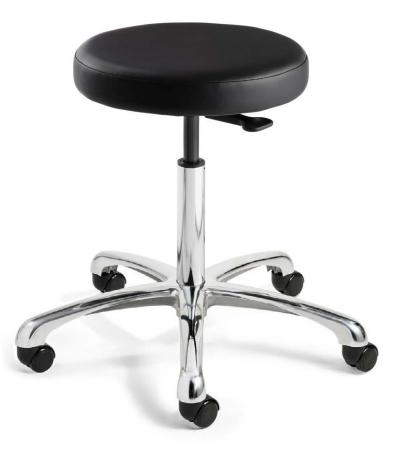

#### Base:

Rugged 5-legged tubular steel base with 20" diameter attached footring, 23" leg spread.

#### Seat:

Round, 16" diameter, upholstered, with 4" of high-resilience molded foam cush-ioning.

#### Metal Parts:

A black powder-coated finish comes standard.

A chrome-plated finish is available as an option.

#### Upholstery:

Available in gray or black. Other colors available on request.

CLS-1726 (shown)