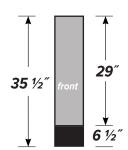

### **STANDARD BENCH-HIGH (WFP-15) Dimensions**

variable width

Bottom 6 1/2" painted black to match cabinet base