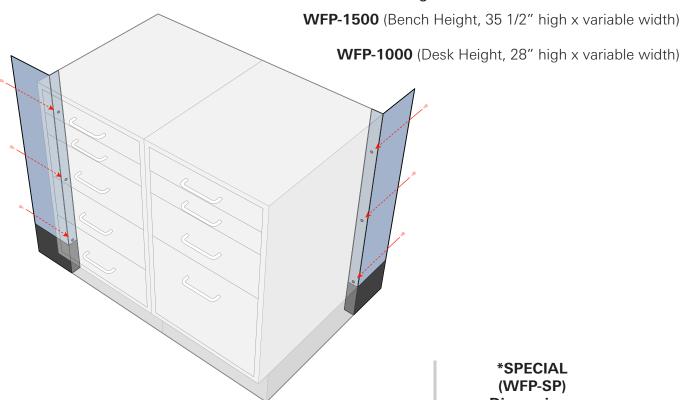

## FILLER PANELS

Filler Panels are available in two heights\* to correspond with the two available heights of standard Base Cabinets and provide a smooth filler between the cabinet and wall. Each Filler Panel is finished in the same manner as the Base Cabinets. Filler Panels come in Right and Left variants.

### **STANDARD BENCH-HIGH (WFP-15) Dimensions**

variable width

Bottom 6 1/2" painted black to match cabinet base

### **STANDARD DESK-HIGH (WFP-10) Dimensions**

variable width

1 1/2" top

Bottom 2 1/2" painted black to match cabinet base