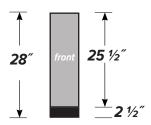

### **STANDARD DESK-HIGH (WFP-10) Dimensions**

variable width

1 1/2" top

Bottom 2 1/2" painted black to match cabinet base