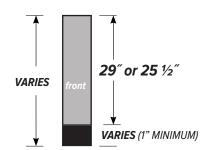

# \*SPECIAL (WFP-SP) **Dimensions**

variable width

1 1/2" top

### **Bottom painted black** to match special cabinet base

COMMON "SPECIAL" HEIGHT PARTS ARE **ADA** OR **STANDING HEIGHT**, BUT CAN BE ANY HEIGHT.

THE BASE HEIGHT WILL BE ADJUSTED, BUT THE CABINET SHELL HEIGHT WILL REMAIN FIXED AT EITHER 29"h or 25.5"h.