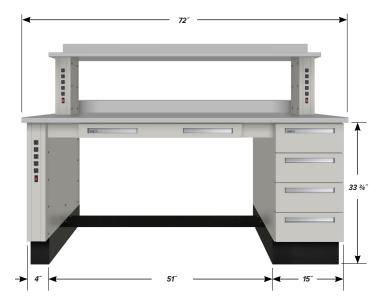

## 6' WORKBENCH TWS-1100

Teclab workbenches share common design features that have earned for Teclab the reputation in the industry as the "professional's bench." Typical features include an abundance of grounded outlets within easy reach; an infinite variety of drawer and door combinations to meet every job and storage requirement; expansive work surfaces, shelves, and back guards in a choice of task-oriented materials.

## FEATURES

One  $\ensuremath{\text{PL-15-EP-1}}$  Panel Leg with 5 grounded outlets, plus illuminated combination rocker switch

One C-1522 four drawer 15" wide Base Cabinet

One FR6-51 51" Foot Rest

One APD-3600 36" wide Apron Drawer

Two AF-07.5 7.5" Apron Fillers

Two **SS-16-EP-1** 16" tall Shelf Supports with 5 grounded 15A outlets, plus illuminated combination rocker switch.

One TP1-3072-PVC 30" x 72" x 1 1/4" plastic laminate Work Surface

One SP1-1272-PVC 12" x 72" x 1 1/4" Shelf of same material

Two BGP-72-PVC 4" x 72" x 1 1/4" Back Guards of same material