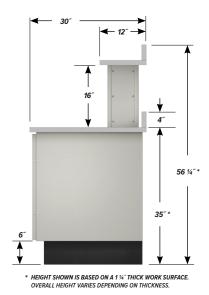

## FEATURES

One  $\ensuremath{\text{PL-15-EP-1}}$  Panel Leg with 5 grounded outlets, plus illuminated combination rocker switch

One C-1522 four drawer 15" wide Base Cabinet

One FR6-51 51" Foot Rest

One APD-3600 36" wide Apron Drawer

Two AF-07.5 7.5" Apron Fillers

Two **SS-16-EP-1** 16" tall Shelf Supports with 5 grounded 15A outlets, plus illuminated combination rocker switch.

One TP1-3072-PVC 30" x 72" x 1 1/4" plastic laminate Work Surface

One SP1-1272-PVC 12" x 72" x 1 1/4" Shelf of same material

Two BGP-72-PVC 4" x 72" x 1 1/4" Back Guards of same material