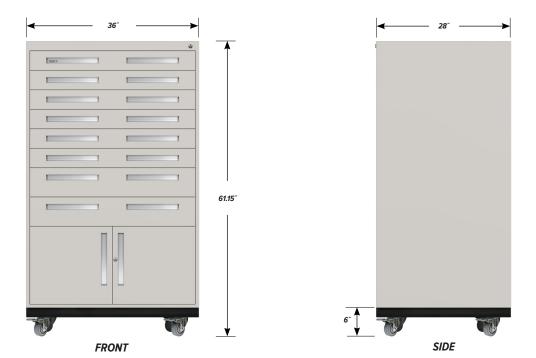

# MOBILE INTERLOCKING CABINET MCI-6006-36

### MCI-6006-36 FEATURES

#### Six Interlocking "A" Drawers

Drawer Face Dimensions: 34 ½" wide, 4" high, 1" thick. Drawer Body Inside Dimensions: 32" wide, 3" high, 24" deep. Weight Capacity: 180 lbs. each.

### Two Interlocking "B" Drawers

Drawer Face Dimensions:  $34 \frac{1}{2}$  wide, 6" high, 1" thick. Drawer Body Inside Dimensions: 32" wide, 5" high, 24" deep. Weight Capacity: 180 lbs. each.

## Double Locking "C" Doors

Door Face Dimensions: 17 ¼" wide, 16 ¾" high, 1" thick. Sliding Tray Dimensions: 32" wide, 4" high, 24" deep. Weight Capacity: 180 lbs. each.