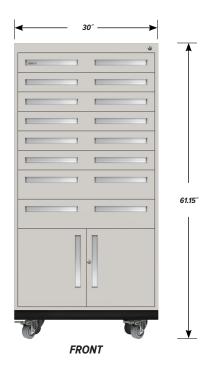

# MOBILE INTERLOCKING CABINET MCI-6006-30

#### MCI-6006-30 FEATURES

#### Six Interlocking "A" Drawers

Drawer Face Dimensions: 28 ½" wide, 4" high, 1" thick. Drawer Body Inside Dimensions: 26" wide, 3" high, 24" deep. Weight Capacity: 180 lbs. each.

#### Two Interlocking "B" Drawers

Drawer Face Dimensions: 28 ½" wide, 6" high, 1" thick. Drawer Body Inside Dimensions: 26" wide, 5" high, 24" deep. Weight Capacity: 180 lbs. each.

## Double Locking "C" Doors

Door Face Dimensions: 14 1/4" wide, 16 3/8" high, 1" thick. Sliding Tray Dimensions: 26" wide, 4" high, 24" deep. Weight Capacity: 180 lbs. each.

PD - MCI-6006-30 - v.1.4