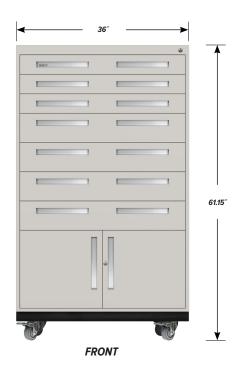

#### MCI-6005-36 FEATURES

### Three Interlocking "A" Drawers

Drawer Face Dimensions: 34 ½" wide, 4" high, 1" thick. Drawer Body Inside Dimensions: 32" wide, 3" high, 24" deep. Weight Capacity: 180 lbs. each.

#### Four Interlocking "B" Drawers

Drawer Face Dimensions: 34 ½" wide, 6" high, 1" thick. Drawer Body Inside Dimensions: 32" wide, 5" high, 24" deep. Weight Capacity: 180 lbs. each.

# Double Locking "C" Doors

Door Face Dimensions: 17 1/4" wide, 16 3/8" high, 1" thick. Sliding Tray Dimensions: 32" wide, 4" high, 24" deep. Weight Capacity: 180 lbs. each.

PD - MCI-6005-36 - v.1.4