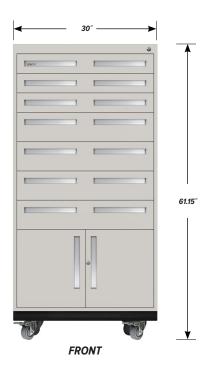

#### MCI-6005-30 FEATURES

#### Three Interlocking "A" Drawers

Drawer Face Dimensions: 28 ½" wide, 4" high, 1" thick. Drawer Body Inside Dimensions: 26" wide, 3" high, 24" deep. Weight Capacity: 180 lbs. each.

#### Four Interlocking "B" Drawers

Drawer Face Dimensions: 28 ½" wide, 6" high, 1" thick. Drawer Body Inside Dimensions: 26" wide, 5" high, 24" deep. Weight Capacity: 180 lbs. each.

## Double Locking "C" Doors

Door Face Dimensions: 14 1/4" wide, 16 3/8" high, 1" thick. Sliding Tray Dimensions: 26" wide, 4" high, 24" deep. Weight Capacity: 180 lbs. each.

PD - MCI-6005-30 - v.1.4