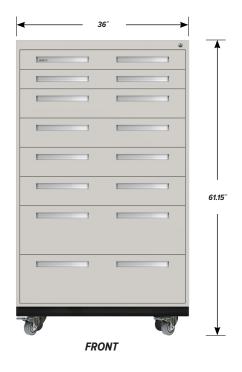

# MOBILE INTERLOCKING CABINET MCI-6004-36

#### MCI-6004-36 FEATURES

### Two Interlocking "A" Drawers

Drawer Face Dimensions: 34 ½" wide, 4" high, 1" thick. Drawer Body Inside Dimensions: 32" wide, 3" high, 24" deep. Weight Capacity: 180 lbs. each.

#### Four Interlocking "B" Drawers

Drawer Face Dimensions: 34 ½" wide, 6" high, 1" thick. Drawer Body Inside Dimensions: 32" wide, 5" high, 24" deep. Weight Capacity: 180 lbs. each.

# Two Interlocking "C" Drawers

Drawer Face Dimensions: 34 ½" wide, 10" high, 1" thick. Drawer Body Inside Dimensions: 32" wide, 9" high, 24" deep. Weight Capacity: 180 lbs. each.

PD - MCI-6004-36 - v.1.4