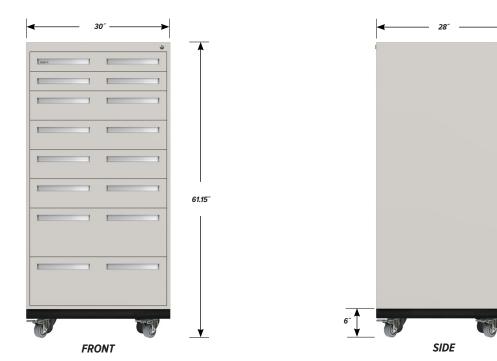

#### MCI-6004-30 FEATURES

#### Two Interlocking "A" Drawers

Drawer Face Dimensions: 28 ½" wide, 4" high, 1" thick. Drawer Body Inside Dimensions: 26" wide, 3" high, 24" deep. Weight Capacity: 180 lbs. each.

#### Four Interlocking "B" Drawers

Drawer Face Dimensions: 28 ½" wide, 6" high, 1" thick. Drawer Body Inside Dimensions: 26" wide, 5" high, 24" deep. Weight Capacity: 180 lbs. each.

### Two Interlocking "C" Drawers

Drawer Face Dimensions: 28 ½" wide, 10" high, 1" thick. Drawer Body Inside Dimensions: 26" wide, 9" high, 24" deep. Weight Capacity: 180 lbs. each.