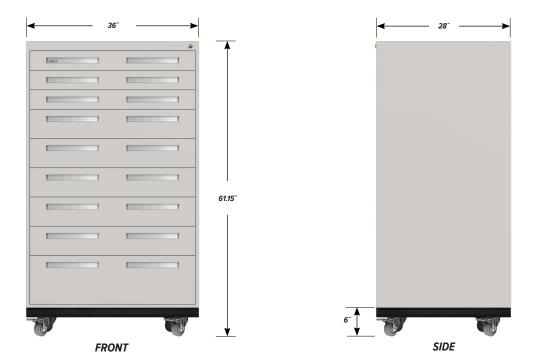

#### MCI-6003-36 FEATURES

#### Three Interlocking "A" Drawers

Drawer Face Dimensions: 34 1/2" wide, 4" high, 1" thick. Drawer Body Inside Dimensions: 32" wide, 3" high, 24" deep. Weight Capacity: 180 lbs. each.

#### Five Interlocking "B" Drawers

Drawer Face Dimensions:  $34 \frac{1}{2}$  wide, 6" high, 1" thick. Drawer Body Inside Dimensions: 32" wide, 5" high, 24" deep. Weight Capacity: 180 lbs. each.

### One Interlocking "C" Drawer

Drawer Face Dimensions: 34 ½" wide, 10" high, 1" thick. Drawer Body Inside Dimensions: 32" wide, 9" high, 24" deep. Weight Capacity: 180 lbs. each.