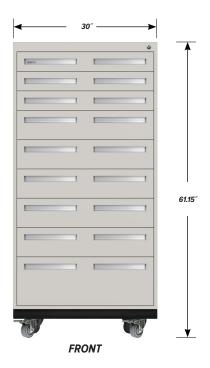

#### MCI-6003-30 FEATURES

### Three Interlocking "A" Drawers

Drawer Face Dimensions: 28 ½" wide, 4" high, 1" thick. Drawer Body Inside Dimensions: 26" wide, 3" high, 24" deep. Weight Capacity: 180 lbs. each.

#### Five Interlocking "B" Drawers

Drawer Face Dimensions: 28 ½" wide, 6" high, 1" thick. Drawer Body Inside Dimensions: 26" wide, 5" high, 24" deep. Weight Capacity: 180 lbs. each.

### One Interlocking "C" Drawer

Drawer Face Dimensions: 28 ½" wide, 10" high, 1" thick. Drawer Body Inside Dimensions: 26" wide, 9" high, 24" deep. Weight Capacity: 180 lbs. each.

PD - MCI-6003-30 - v.1.4