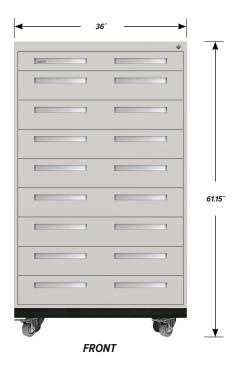

#### MCI-6002-36 FEATURES

### One Interlocking "A" Drawer

Drawer Face Dimensions: 34 ½" wide, 4" high, 1" thick. Drawer Body Inside Dimensions: 32" wide, 3" high, 24" deep. Weight Capacity: 180 lbs. each.

#### Eight Interlocking "B" Drawers

Drawer Face Dimensions: 34 ½" wide, 6" high, 1" thick. Drawer Body Inside Dimensions: 32" wide, 5" high, 24" deep. Weight Capacity: 180 lbs. each.

PD - MCI-6002-36 - v.1.4