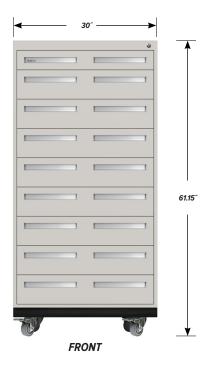

#### MCI-6002-30 FEATURES

### One Interlocking "A" Drawer

Drawer Face Dimensions: 28 ½" wide, 4" high, 1" thick. Drawer Body Inside Dimensions: 26" wide, 3" high, 24" deep. Weight Capacity: 180 lbs. each.

#### Eight Interlocking "B" Drawers

Drawer Face Dimensions: 28 ½" wide, 6" high, 1" thick. Drawer Body Inside Dimensions: 26" wide, 5" high, 24" deep. Weight Capacity: 180 lbs. each.

PD - MCI-6002-30 - v.1.4