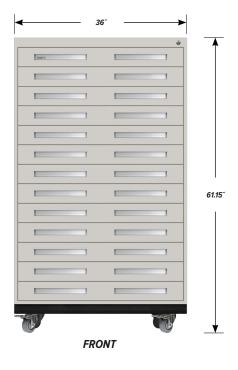

## MOBILE INTERLOCKING CABINET MCI-6001-36

## Thirteen Interlocking "A" Drawers

Drawer Face Dimensions: 34 ½" wide, 4" high, 1" thick. Drawer Body Inside Dimensions: 32" wide, 3" high, 24" deep. Weight Capacity: 180 lbs. each.

PD - MCI-6001-36 - v.1.4