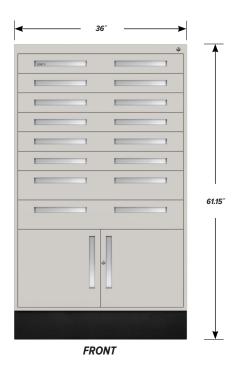

# INTERLOCKING CABINET CI-6006-36

The Interlocking Storage cabinet features beefier construction with heavier material than competitive cabinets. With exclusive Teclab features including rugged internal frames, reinforced drawers with smooth operating slide mechanisms, easy to use four-point in-cabinet leveling and our Teclab 10-year warranty.

#### **CI-6006-36 FEATURES**

### Six Interlocking "A" Drawers

Drawer Face Dimensions: 34 ½" wide, 4" high, 1" thick. Drawer Body Inside Dimensions: 32" wide, 3" high, 24" deep. Weight Capacity: 180 lbs. each.

#### Two Interlocking "B" Drawers

Drawer Face Dimensions: 34 ½" wide, 6" high, 1" thick. Drawer Body Inside Dimensions: 32" wide, 5" high, 24" deep. Weight Capacity: 180 lbs. each.

# Double Locking "C" Doors

Door Face Dimensions: 17 1/4" wide, 16 3/8" high, 1" thick. Sliding Tray Dimensions: 32" wide, 4" high, 24" deep. Weight Capacity: 180 lbs. each.

PD - CI-6006-36 - v.1.4