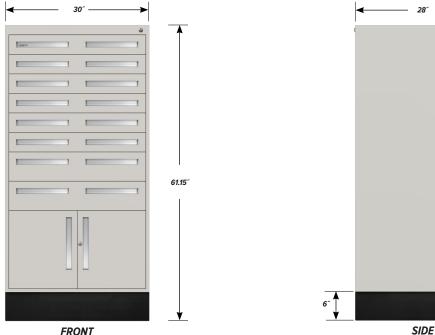

#### Six Interlocking "A" Drawers

Drawer Face Dimensions: 28 ½" wide, 4" high, 1" thick. Drawer Body Inside Dimensions: 26" wide, 3" high, 24" deep. Weight Capacity: 180 lbs. each.

## Two Interlocking "B" Drawers

Drawer Face Dimensions: 28 1/2" wide, 6" high, 1" thick. Drawer Body Inside Dimensions: 26" wide, 5" high, 24" deep. Weight Capacity: 180 lbs. each.

# Double Locking "C" Doors

Door Face Dimensions: 14 <sup>1</sup>/<sub>4</sub>" wide, 16 <sup>3</sup>/<sub>8</sub>" high, 1" thick. Sliding Tray Dimensions: 26" wide, 4" high, 24" deep. Weight Capacity: 180 lbs. each.