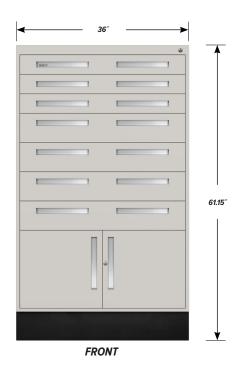

# INTERLOCKING CABINET CI-6005-36

#### **CI-6005-36 FEATURES**

### Three Interlocking "A" Drawers

Drawer Face Dimensions: 34 ½" wide, 4" high, 1" thick. Drawer Body Inside Dimensions: 32" wide, 3" high, 24" deep. Weight Capacity: 180 lbs. each.

#### Four Interlocking "B" Drawers

Drawer Face Dimensions: 34 ½" wide, 6" high, 1" thick. Drawer Body Inside Dimensions: 32" wide, 5" high, 24" deep. Weight Capacity: 180 lbs. each.

# **Double Locking "C" Doors**

Door Face Dimensions: 17 1/4" wide, 16 3/8" high, 1" thick. Sliding Tray Dimensions: 32" wide, 4" high, 24" deep. Weight Capacity: 180 lbs. each.

PD - CI-6005-36 - v.1.4