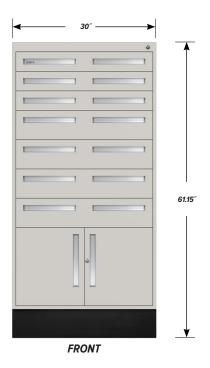

# INTERLOCKING CABINET CI-6005-30

#### **CI-6005-30 FEATURES**

### Three Interlocking "A" Drawers

Drawer Face Dimensions: 28 ½" wide, 4" high, 1" thick. Drawer Body Inside Dimensions: 26" wide, 3" high, 24" deep. Weight Capacity: 180 lbs. each.

#### Four Interlocking "B" Drawers

Drawer Face Dimensions: 28 ½" wide, 6" high, 1" thick. Drawer Body Inside Dimensions: 26" wide, 5" high, 24" deep. Weight Capacity: 180 lbs. each.

# **Double Locking "C" Doors**

Door Face Dimensions: 14 1/4" wide, 16 3/8" high, 1" thick. Sliding Tray Dimensions: 26" wide, 4" high, 24" deep. Weight Capacity: 180 lbs. each.

PD - CI-6005-30 - v.1.4