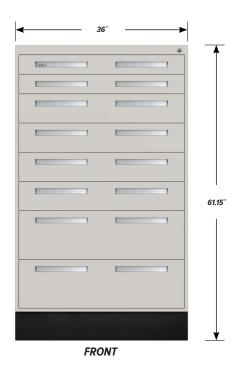

# INTERLOCKING CABINET CI-6004-36

#### **CI-6004-36 FEATURES**

### Two Interlocking "A" Drawers

Drawer Face Dimensions: 34 ½" wide, 4" high, 1" thick. Drawer Body Inside Dimensions: 32" wide, 3" high, 24" deep. Weight Capacity: 180 lbs. each.

#### Four Interlocking "B" Drawers

Drawer Face Dimensions: 34 ½" wide, 6" high, 1" thick. Drawer Body Inside Dimensions: 32" wide, 5" high, 24" deep. Weight Capacity: 180 lbs. each.

# Two Interlocking "C" Drawers

Drawer Face Dimensions: 34 ½" wide, 10" high, 1" thick. Drawer Body Inside Dimensions: 32" wide, 9" high, 24" deep. Weight Capacity: 180 lbs. each.

PD - CI-6004-36 - v.1.4