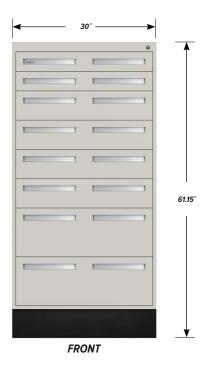

# INTERLOCKING CABINET CI-6004-30

# The Teclab Interlocking Storage Cabinet. Setting a new standard in storage!

That's exactly what you'll be thinking when you take a good look at the new Teclab Interlocking storage cabinet. The Teclab design team has redefined the storage cabinet with Teclab's industry leading standard of quality and durability.

The Interlocking Storage cabinet features beefier construction with heavier material than competitive cabinets. With exclusive Teclab features including rugged internal frames, reinforced drawers with smooth operating slide mechanisms, easy to use four-point in-cabinet leveling and our Teclab 10-year warranty.

#### **CI-6004-30 FEATURES**

### Two Interlocking "A" Drawers

Drawer Face Dimensions: 28 ½" wide, 4" high, 1" thick. Drawer Body Inside Dimensions: 26" wide, 3" high, 24" deep. Weight Capacity: 180 lbs. each.

#### Four Interlocking "B" Drawers

Drawer Face Dimensions: 28 ½" wide, 6" high, 1" thick. Drawer Body Inside Dimensions: 26" wide, 5" high, 24" deep. Weight Capacity: 180 lbs. each.

# Two Interlocking "C" Drawers

Drawer Face Dimensions: 28 ½" wide, 10" high, 1" thick. Drawer Body Inside Dimensions: 26" wide, 9" high, 24" deep. Weight Capacity: 180 lbs. each.

PD - CI-6004-30 - v.1.4