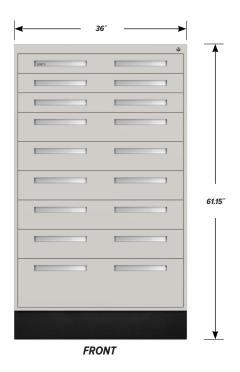

# INTERLOCKING CABINET CI-6003-36

#### **CI-6003-36 FEATURES**

### Three Interlocking "A" Drawers

Drawer Face Dimensions: 34 ½" wide, 4" high, 1" thick. Drawer Body Inside Dimensions: 32" wide, 3" high, 24" deep. Weight Capacity: 180 lbs. each.

#### Five Interlocking "B" Drawers

Drawer Face Dimensions: 34 ½" wide, 6" high, 1" thick. Drawer Body Inside Dimensions: 32" wide, 5" high, 24" deep. Weight Capacity: 180 lbs. each.

### One Interlocking "C" Drawer

Drawer Face Dimensions: 34 ½" wide, 10" high, 1" thick. Drawer Body Inside Dimensions: 32" wide, 9" high, 24" deep. Weight Capacity: 180 lbs. each.

PD - CI-6003-36 - v.1.4