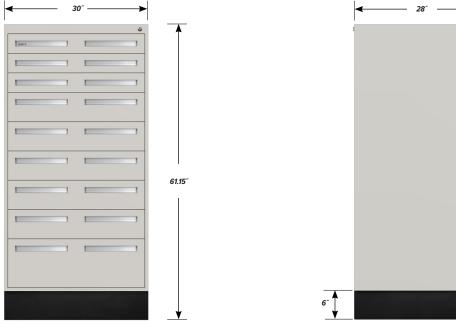

# INTERLOCKING CABINET CI-6003-30

## CI-6003-30 FEATURES

#### Three Interlocking "A" Drawers

Drawer Face Dimensions: 28 <sup>1</sup>/<sub>2</sub>" wide, 4" high, 1" thick. Drawer Body Inside Dimensions: 26" wide, 3" high, 24" deep. Weight Capacity: 180 lbs. each.

## Five Interlocking "B" Drawers

Drawer Face Dimensions: 28 ½" wide, 6" high, 1" thick. Drawer Body Inside Dimensions: 26" wide, 5" high, 24" deep. Weight Capacity: 180 lbs. each.

#### One Interlocking "C" Drawer

Drawer Face Dimensions: 28 <sup>1</sup>/<sub>2</sub>" wide, 10" high, 1" thick. Drawer Body Inside Dimensions: 26" wide, 9" high, 24" deep. Weight Capacity: 180 lbs. each.