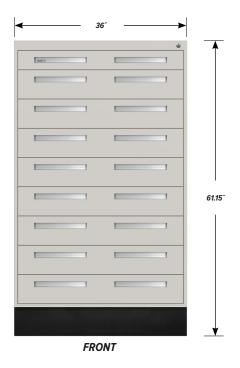

# INTERLOCKING CABINET CI-6002-36

#### **CI-6002-36 FEATURES**

### One Interlocking "A" Drawer

Drawer Face Dimensions: 34 ½" wide, 4" high, 1" thick. Drawer Body Inside Dimensions: 32" wide, 3" high, 24" deep. Weight Capacity: 180 lbs. each.

#### Eight Interlocking "B" Drawers

Drawer Face Dimensions: 34 ½" wide, 6" high, 1" thick. Drawer Body Inside Dimensions: 32" wide, 5" high, 24" deep. Weight Capacity: 180 lbs. each.

PD - CI-6002-36 - v.1.4