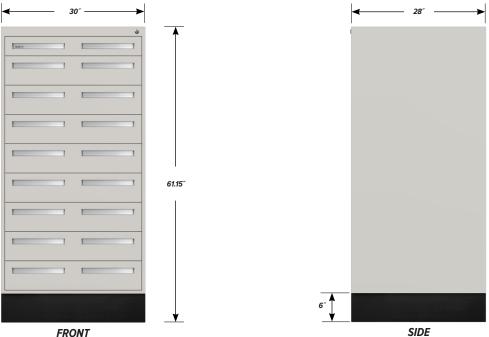

## INTERLOCKING CABINET CI-6002-30

## CI-6002-30 FEATURES

One Interlocking "A" Drawer

Drawer Face Dimensions: 28 1/2" wide, 4" high, 1" thick. Drawer Body Inside Dimensions: 26" wide, 3" high, 24" deep. Weight Capacity: 180 lbs. each.

## **Eight Interlocking "B" Drawers**

Drawer Face Dimensions: 28 1/2" wide, 6" high, 1" thick. Drawer Body Inside Dimensions: 26" wide, 5" high, 24" deep. Weight Capacity: 180 lbs. each.

SIDE